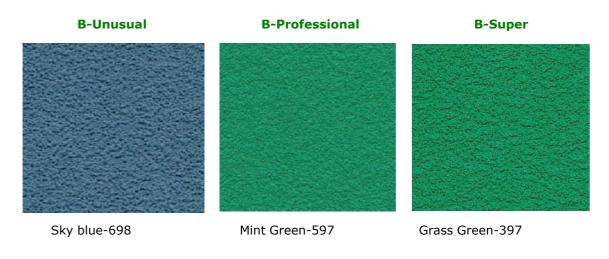

y-498  |                 |

### Available colors



# SPECIALIZED ROCKET-BADMINTON

# Features :

.Safety,comfort,easy maintenance

.Superior sports performance

.For all levels of competition, schools, badminton & tennis clubs.

# Structural Parameters Table :

|  |                            |       | B-unusual | B-professional | B-Super |
|--|----------------------------|-------|-----------|----------------|---------|
|  | Thickness EN428            | 4.5mm |           | 4.5mm          | 4.5mm   |
|  | Standard roll length EN426 | 20m   |           | 15m            | 15m     |
|  | Width of rolls EN426       | 1.8m  |           | 1.8m           | 1.8m    |

Customized thickness and roll length are available

### Structure :





# SPECIALIZED ROCKET-BADMINTON



# **Colors available**



# Badminton Court:



# **SPECIALIZED ROCKET-Table tennis**

Customized thickness and roll length are available

# Features :

.Safety,comfort,easy maintenance

.Superior sports performance

.For all levels of competition, schools and table tennis clubs.

# Structural Parameters Table :

|   |                            | TT-Elite | TT-Super |
|---|----------------------------|----------|----------|
| • | Thickness EN428            | 4.5mm    | 4.5mm    |
| 0 | Standard roll length EN426 | 20m      | 20m      |
|   | Width of rolls EN426       | 1.8m     | 1.8m     |

#### Structure :

Table Tennis-Super 100% virgin PVC wear resistance &anti-slip layer -Fibre glass mesh stabilizer layer E F High density reinforced layer. .Polyester mesh fibre glass stabilizer layer -.High density foam bu