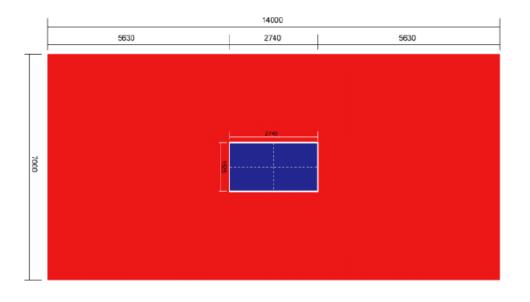

------|----------|----------|
| • | Thickness EN428            | 4.5mm    | 4.5mm    |
| 0 | Standard roll length EN426 | 20m      | 20m      |
|   | Width of rolls EN426       | 1.8m     | 1.8m     |

#### Structure :

Table Tennis-Super 100% virgin PVC wear resistance &anti-slip layer -Fibre glass mesh stabilizer layer E F High density reinforced layer. .Polyester mesh fibre glass stabilizer layer -.High density foam buffer layer Aceflor water-proof and anti-movement base layer TT-Elite BODE .100% virgin PVC wear resistance &anti-slip layerr High density reinforced layer Polyester mesh fibre glass stabilizer layer .High density foam buffer layer Aceflor water-proof and anti-movement base layer



# **SPECIALIZED ROCKET-Table tennis**

# **Color Available:**



# **Table Tennis Court:**



# Length of the roll:20m



Width of the roll:1.8m