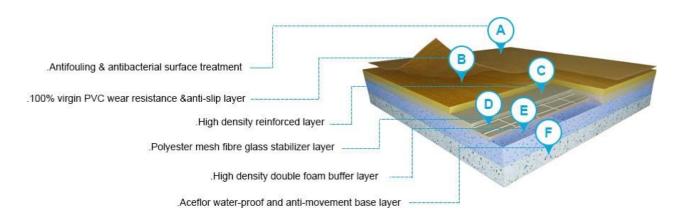

#### Structure :

Table Tennis-Super 100% virgin PVC wear resistance &anti-slip layer -Fibre glass mesh stabilizer layer E F High density reinforced layer. .Polyester mesh fibre glass stabilizer layer -.High density foam buffer layer Aceflor water-proof and anti-movement base layer TT-Elite BODE .100% virgin PVC wear resistance &anti-slip layerr High density reinforced layer Polyester mesh fibre glass stabilizer layer .High density foam buffer layer Aceflor water-proof and anti-movement base layer