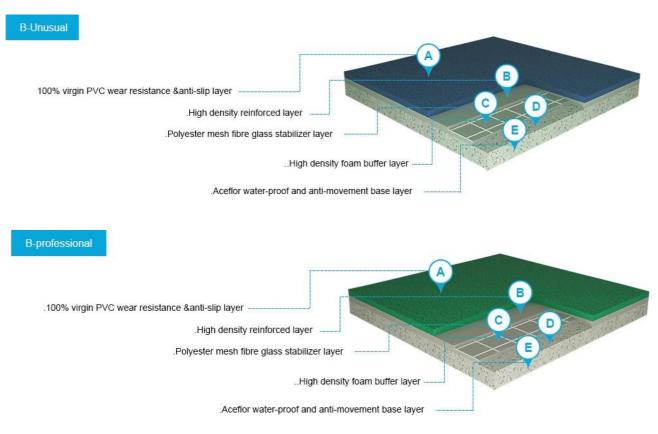

# Structural Parameters Table :

|  |                            |       | B-unusual | B-professional | B-Super |
|--|----------------------------|-------|-----------|----------------|---------|
|  | Thickness EN428            | 4.5mm |           | 4.5mm          | 4.5mm   |
|  | Standard roll length EN426 | 20m   |           | 15m            | 15m     |
|  | Width of rolls EN426       | 1.8m  |           | 1.8m           | 1.8m    |

Customized thickness and roll length are available

### Structure :