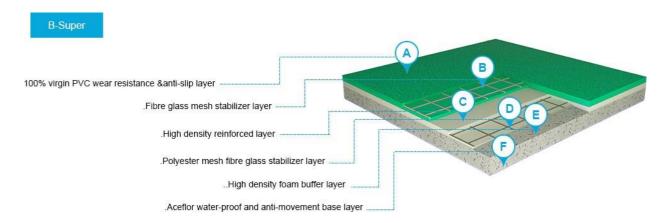

### Structure :

#### Structure :

Table Tennis-Super 100% virgin PVC wear resistance &anti-slip layer -Fibre glass mesh stabilizer layer E F High density reinforced layer. .Polyester mesh fibre glass stabilizer layer -.High density foam buffer layer Aceflor water-proof and anti-movement base layer TT-Elite BODE .100% virgin PVC wear resistance &anti-slip layerr High density reinforced layer Polyester mesh fibre glass stabilizer layer .High density foam buffer layer Aceflor water-proof and anti-movement base layer