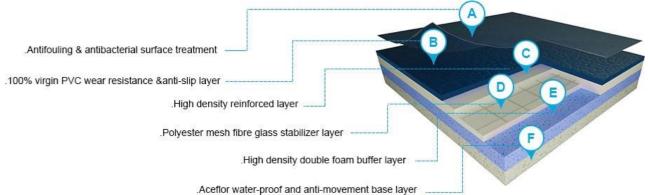

# Structural Parameters Table :

|   | Thickness EN428            | 5.0mm   | 6.5mm | 8.0mm |
|---|----------------------------|---------|-------|-------|
| 0 | Standard roll length EN426 | 15m/20m | 15m   | 15m   |
|   | Width of rolls EN426       | 1.8m    | 1.8m  | 1.8m  |

#### Structure :

Customized thickness and roll length are available