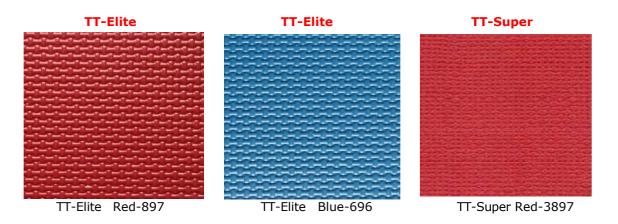

|
|---|----------------------------|----------|----------|
| • | Thickness EN428            | 4.5mm    | 4.5mm    |
| 0 | Standard roll length EN426 | 20m      | 20m      |
|   | Width of rolls EN426       | 1.8m     | 1.8m     |

#### Structure :

Table Tennis-Super 100% virgin PVC wear resistance &anti-slip layer -Fibre glass mesh stabilizer layer E F High density reinforced layer. .Polyester mesh fibre glass stabilizer layer -.High density foam buffer layer Aceflor water-proof and anti-movement base layer TT-Elite BODE .100% virgin PVC wear resistance &anti-slip layerr High density reinforced layer Polyester mesh fibre glass stabilizer layer .High density foam buffer layer Aceflor water-proof and anti-movement base layer



# **SPECIALIZED ROCKET-Table tennis**

# **Color Available:**



# **Table Tennis Court:**



# Length of the roll:20m



Width of the roll:1.8m